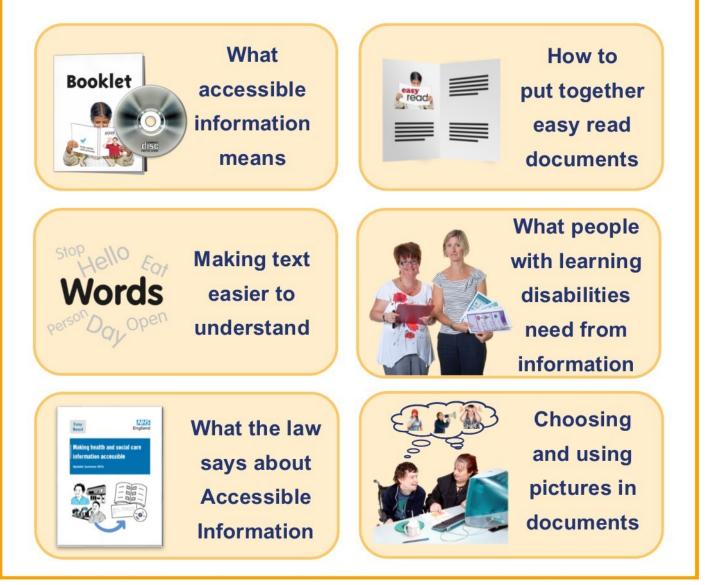

## What you will learn on our training



## Feedback from people who have done this course



## How much does the training cost and how do I book a place?



All the courses are run at our office 38a Bull Close, Norwich, NR3 1SX. To book a place please email our admin workers admin@openingdoors.org.uk



The course costs £60 per person which we invoice for. Once this is paid we will send you more information about what to bring and where to park.



Please let us know about any additional requirements. This might be about dietary needs, access you need or something you need to help you learn.

Training programme written and delivered by Opening Doors members who are 'experts by experience'. Every person who finishes our course will take home a free copy (worth £25) of our guide to 'Making information Accessible'.



Easy Read